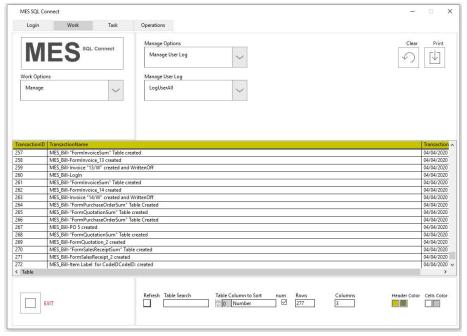

#### Welcome Tab

Manage Options:

- •Documents
- Messages
- •Inventory Log
- •User Log
- Inventory
- Analytics

Manage Documents:

- •FormInvoiceSum
- FormInvoiceDetails
- •FormPurchaseOrderSum
- •FormPurchaseOrderDetails
- •FormQuotationSum
- •FormQuotationDetails
- •FormSalesReceiptSum
- •FormSalesReceiptDetails
- •FormPackingSlipSum
- FormPackingSlipDetails
- •FormDocuments

Use "Manage" Tab to retrieve the Form work.

NOTE: Use "Table Search", " Table Columns to Sort" and "num" to find the Item.

Work: Working Options: Manage Manage Options: Documents Manage Documents: FormInvoiceDetails

Use "Manage" Tab to retrieve the Form work.

NOTE: "Switch to Multiple Lines/Switch to Single line" check
mark is eliminating the multiple documents lines with one
"DocNumber".

Work: Working Options: Manage Manage Options: Documents Manage Documents: FormInvoiceDetails

Use "Manage" Tab to retrieve the Form work. Pick the row.

Print.