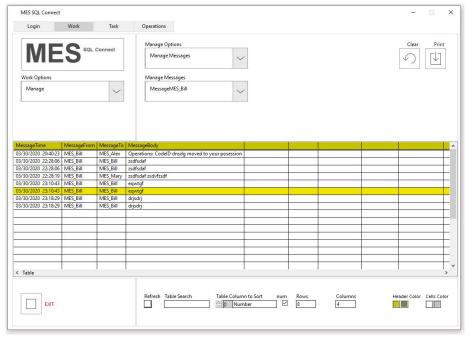

#### **Print: QUOTATION**

"QUOTATION" Form is printed as Excel file for editing.
This Form can be saved or printed using existed peripheral.

Manage Options: Messages

Manage Messages: MessageMES\_Bill

Use "Manage" Tab to check Messages Log.
All operations are storing and can be retrieve under this Tab.

#### MES\_Bill Report

MES\_SQL\_Connectivity Report Generation

Laplanda-USA confidential

www.laplanda.com