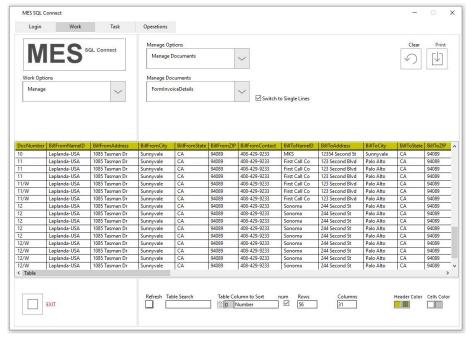

Use "Manage" Tab to retrieve the Form work.

NOTE: "Switch to Multiple Lines/Switch to Single line" check
mark is eliminating the multiple documents lines with one
"DocNumber".

Work: Working Options: Manage Manage Options: Documents Manage Documents: FormInvoiceDetails