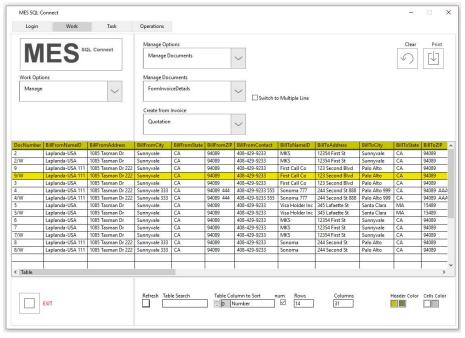

Create from Invoice:

- Quotation
- ·Sales Receipt

Pick a row.

Print

#### **Print: QUOTATION**

"QUOTATION" Form is printed as HTML in browser.
This Form can be saved or printed using existed peripheral.

Work: Working Options: Manage
Manage Options: Documents

Manage Documents: FormInvoiceDetails

Use "Manage" Tab to retrieve the Form work.

NOTE: Use "Table Search", " Table Columns to Sort" and "num" to find the Item.

Work: Working Options: Manage Manage Options: Documents Manage Documents: FormInvoiceDetails

Use "Manage" Tab to retrieve the Form work.

NOTE: "Switch to Multiple Lines/Switch to Single line" check
mark is eliminating the multiple documents lines with one
"DocNumber".

Work: Working Options: Manage Manage Options: Documents Manage Documents: FormInvoiceDetails