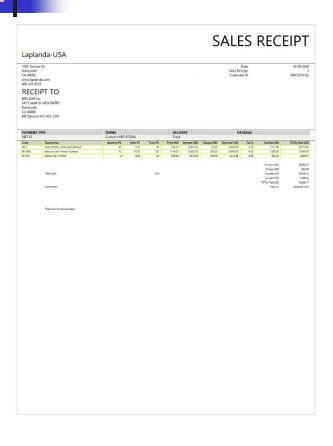

#### Print: SALES RECEIPT

"SALES RECEIPT" Form is printed as HTML in browser. This Form can be saved or printed using existed peripheral.

Work: Working Options: Manage Manage Options: Documents

Manage Documents: FormInvoiceDetails