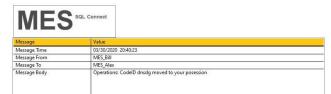

#### Print: Message Tag

Tags are printed as HTML in browser.
This Form can be saved or printed using existed peripheral.

Work: Working Options: Manage Manage Options: Inventory Log

Manage Inventory Log:

- LogInventoryNew
- •LogInventoryAdd
- LogInventoryMoveNew
- LogInventoryMoveAdd
- LogProductionNew
- •LogProductionAdd

Use "Manage Inventory Log" to track all inventory transactions. All operations are storing and can be retrieve under this Tab.