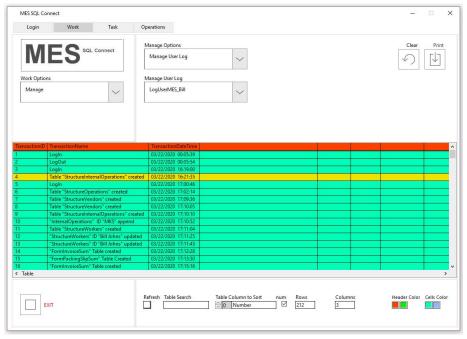

#### Print: LogInventoryMoveAdd Report

Tags are printed as HTML in browser.
This Form can be saved or printed using existed peripheral.

Manage Options: User Log

Manage Documents: LogUserMES\_Bill

Use "Manage" Tab to check All Users Log and common Log. All operations are storing and can be retrieve under this Tab.

Manage Options: User Log

Manage Documents: LogUserMES\_Bill

Use custom Table color.

Pick the row.

Print.

#### MES\_Bill Report

MES SQL Connect

| Column              | Value                                       |
|---------------------|---------------------------------------------|
| Transaction ID      | 4                                           |
| Transaction Name    | Table "StructureInternalOperations" created |
| Transaction Time    | 03/22/2020 16:21:35                         |
| Transaction Made By | UserMES_Bill                                |