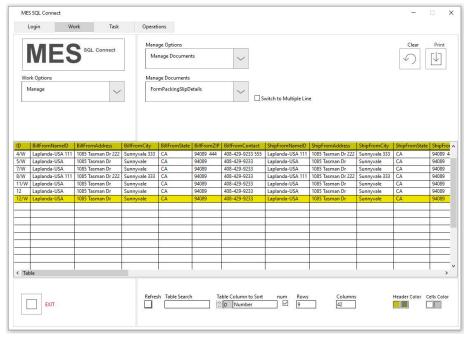

Use "Manage" Tab to retrieve the Form work.

NOTE: "Switch to Multiple Lines/Switch to Single line" check
mark is eliminating the multiple documents lines with one
"DocNumber".

Work: Working Options: Manage Manage Options: Documents Manage Documents: FormInvoiceDetails