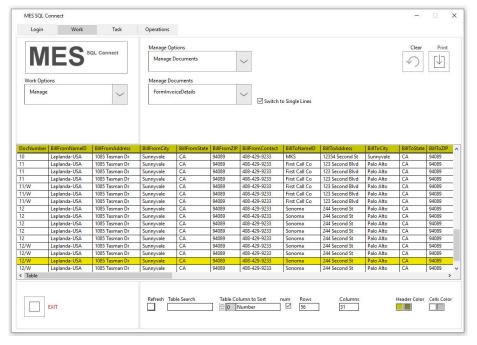

alesReceiptDetails
- •FormPackingSlipSum
- FormPackingSlipDetails
- •FormDocuments





Create from Invoice:

- Quotation
- ·Sales Receipt

Pick a row.

Print



#### **Print: QUOTATION**

"QUOTATION" Form is printed as HTML in browser.
This Form can be saved or printed using existed peripheral.





Work: Working Options: Manage
Manage Options: Documents

Manage Documents: FormInvoiceDetails

Use "Manage" Tab to retrieve the Form work.

NOTE: Use "Table Search", " Table Columns to Sort" and "num" to find the Item.





Work: Working Options: Manage Manage Options: Documents Manage Documents: FormInvoiceDetails

Use "Manage" Tab to retrieve the Form work.

NOTE: "Switch to Multiple Lines/Switch to Single line" check
mark is eliminating the multiple documents lines with one
"DocNumber".





Work: Working Options: Manage Manage Options: Documents Manage Documents: FormInvoiceDetails

Use "Manage" Tab to retrieve the Form work. Pick the row.

Print.



#### Print: INVOICE

"INVOICE" Form is printed as HTML in browser. This Form can be saved or printed using existed peripheral.





Work: Working Options: Manage
Manage Options: Documents

Manage Documents: FormPackingSlipDetails

Use "Manage" Tab to retrieve the Form work.

Find the Item.

Pick the row.

Print.





Work: Working Options: Manage Manage Options: Documents Manage Documents: FormPackingSlipDetails

DIALOG: In case multiple lines are taken with different

DateTimeID value

Use "Manage" Tab to retrieve the Form work.

Find the Item. Pick the row.

Print.





Work: Working Options: Manage Manage Options: Documents