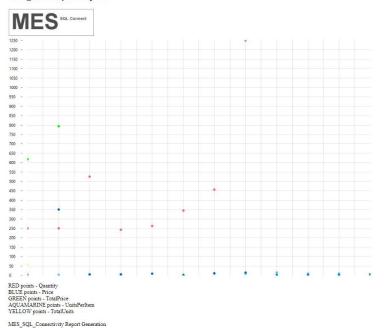

#### Print: Analytics

Graph is printed as HTML in browser.
This Form can be saved or printed using existed peripheral.

Return to Program...

www.laplanda.com