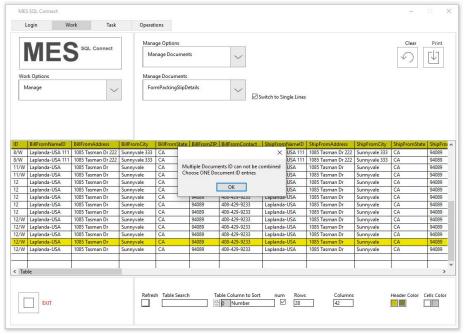

DateTimeID value

Use "Manage" Tab to retrieve the Form work.

Find the Item. Pick the row.

Print.

Work: Working Options: Manage Manage Options: Documents

Manage Documents: FormPackingSlipDetails

Use "Manage" Tab to retrieve the Form work.