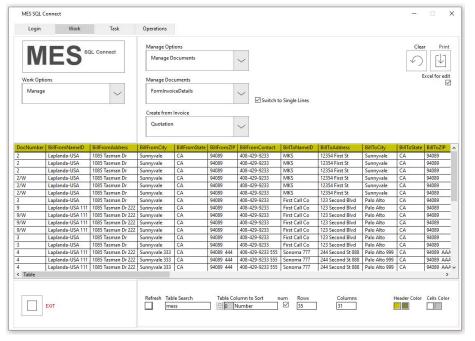

#### **Print: QUOTATION**

"QUOTATION" Form is printed as HTML in browser.
This Form can be saved or printed using existed peripheral.

Work: Working Options: Manage
Manage Options: Documents

Manage Documents: FormInvoiceDetails

Use "Manage" Tab to retrieve the Form work.

NOTE: Use "Table Search", " Table Columns to Sort" and "num" to find the Item.

Work: Working Options: Manage Manage Options: Documents Manage Documents: FormInvoiceDetails

Use "Manage" Tab to retrieve the Form work.

NOTE: "Switch to Multiple Lines/Switch to Single line" check
mark is eliminating the multiple documents lines with one
"DocNumber".

Work: Working Options: Manage Manage Options: Documents Manage Documents: FormInvoiceDetails

Use "Manage" Tab to retrieve the Form work. Pick the row.

Print.