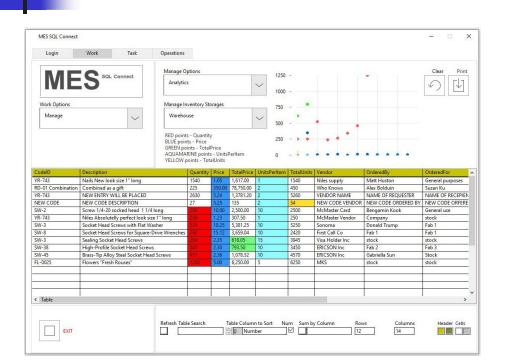

#### Print: LogUserMES\_Bill

Tags are printed as HTML in browser.
This Form can be saved or printed using existed peripheral.

Manage Options: Analytics

Manage Inventory Storage: Warehouse

Pick up to 5 cells in a column to see the XY representation in graph Print.

## -

#### MES\_Bill Analytics Report