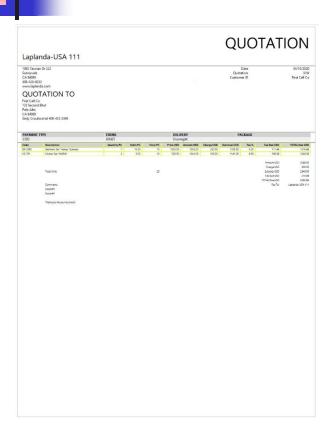

#### **Print: QUOTATION**

"QUOTATION" Form is printed as HTML in browser.
This Form can be saved or printed using existed peripheral.

Work: Working Options: Manage
Manage Options: Documents

Manage Documents: FormInvoiceDetails