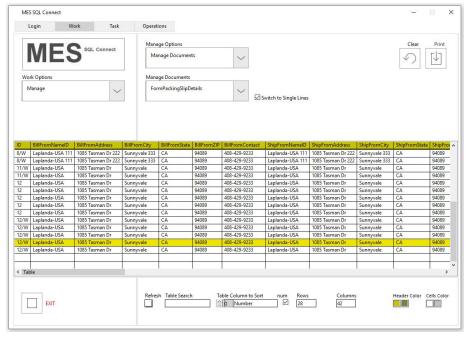

Use "Manage" Tab to retrieve the Form work.

Find the Item.

Pick the row.

Print.

Work: Working Options: Manage Manage Options: Documents Manage Documents: FormPackingSlipDetails

DIALOG: In case multiple lines are taken with different

DateTimeID value

Use "Manage" Tab to retrieve the Form work.

Find the Item. Pick the row.

Print.

Work: Working Options: Manage Manage Options: Documents

Manage Documents: FormPackingSlipDetails

Use "Manage" Tab to retrieve the Form work.

Find the Item.

Pick the row.

Print.

Work: Working Options: Manage Manage Options: Documents

Manage Documents: FormPackingSlipDetails

Use "Manage" Tab to retrieve the Form work.
Use "Table Search" Function: Find the Item "12/".