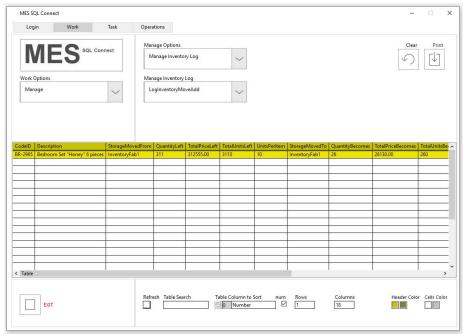

#### Print: Message Tag

Tags are printed as HTML in browser.
This Form can be saved or printed using existed peripheral.

Work: Working Options: Manage Manage Options: Inventory Log

Manage Inventory Log:

- LogInventoryNew
- •LogInventoryAdd
- LogInventoryMoveNew
- LogInventoryMoveAdd
- LogProductionNew
- •LogProductionAdd

Use "Manage Inventory Log" to track all inventory transactions. All operations are storing and can be retrieve under this Tab.

#### MES\_Bill Report

| Record              | Value                        |
|---------------------|------------------------------|
| CodelD              | BR-2965                      |
| Description         | Bedroom Set "Honey" 6 pieces |
| Storage Moved From  | InventoryFab1                |
| Quantity Left       | 311                          |
| Total Price Left    | 312555.00                    |
| Total Units Left    | 3110                         |
| Units Per Item      | 10                           |
| Storage Moved To    | InventoryFab1                |
| Quantity Becomes    | 26                           |
| Total Price Becomes | 26130.00                     |
| Total Units Becomes | 260                          |
| Vendor              | Best Seller                  |
| Ordered By          | John Meraton                 |
| Ordered For         | Sandy Kook                   |
| PO                  | Inv 916                      |
| Note                | Special Order                |
| Date and Time       | 03/22/2020 18:09:33          |
| Accepted By         | MES_Bill                     |

MES\_SQL\_Connectivity Report Generation

Laplanda-USA confidential

www.laplanda.com

#### Print: LogInventoryMoveAdd Report

Tags are printed as HTML in browser.
This Form can be saved or printed using existed peripheral.

Manage Options: User Log

Manage Documents: LogUserMES\_Bill

Use "Manage" Tab to check All Users Log and common Log. All operations are storing and can be retrieve under this Tab.