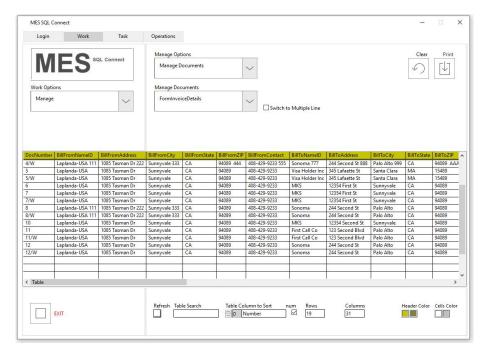

Use "Manage" Tab to retrieve the Form work.

NOTE: Use "Table Search", " Table Columns to Sort" and "num" to find the Item.

Work: Working Options: Manage Manage Options: Documents Manage Documents: FormInvoiceDetails

Use "Manage" Tab to retrieve the Form work.

NOTE: "Switch to Multiple Lines/Switch to Single line" check
mark is eliminating the multiple documents lines with one
"DocNumber".

Work: Working Options: Manage Manage Options: Documents Manage Documents: FormInvoiceDetails