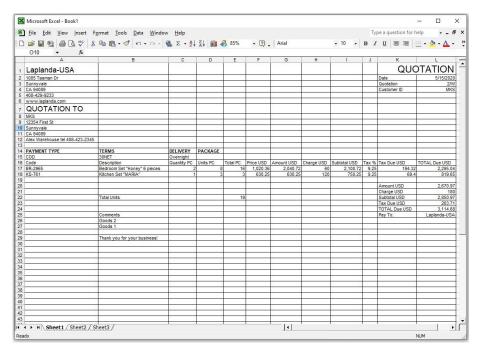

#### **Print: QUOTATION**

"QUOTATION" Form is printed as HTML in browser.
This Form can be saved or printed using existed peripheral.

Work: Working Options: Manage
Manage Options: Documents

Manage Documents: FormInvoiceDetails

#### **Print: QUOTATION**

"QUOTATION" Form is printed as Excel file for editing.
This Form can be saved or printed using existed peripheral.

Manage Options: Messages

Manage Messages: MessageMES\_Bill

Use "Manage" Tab to check Messages Log.
All operations are storing and can be retrieve under this Tab.