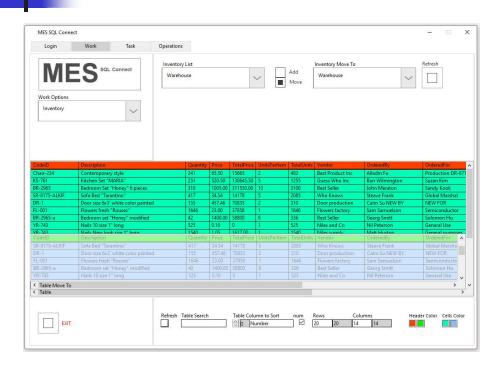

#### Print: Message Tag

Tags are printed as HTML in browser.
This Form can be saved or printed using existed peripheral.

Work: Working Options: Manage Manage Options: Inventory Log

Manage Inventory Log:

- LogInventoryNew
- •LogInventoryAdd
- LogInventoryMoveNew
- LogInventoryMoveAdd
- LogProductionNew
- •LogProductionAdd

Use "Manage Inventory Log" to track all inventory transactions. All operations are storing and can be retrieve under this Tab.