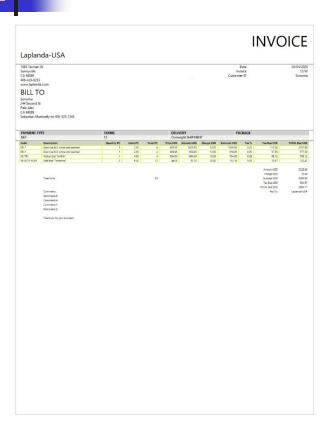

#### Print: INVOICE

"INVOICE" Form is printed as HTML in browser. This Form can be saved or printed using existed peripheral.

Work: Working Options: Manage
Manage Options: Documents

Manage Documents: FormPackingSlipDetails