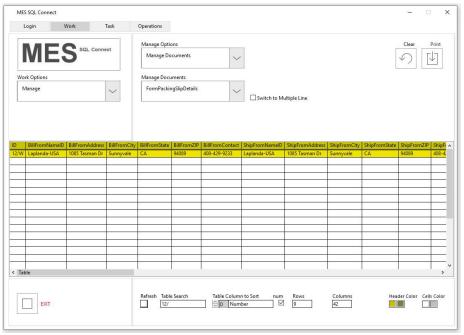

Use "Manage" Tab to retrieve the Form work.

Find the Item.

Pick the row.

Print.

Work: Working Options: Manage Manage Options: Documents Manage Documents: FormPackingSlipDetails

DIALOG: In case multiple lines are taken with different

DateTimeID value

Use "Manage" Tab to retrieve the Form work.

Find the Item. Pick the row.

Print.

Work: Working Options: Manage Manage Options: Documents

Manage Documents: FormPackingSlipDetails

Use "Manage" Tab to retrieve the Form work.

Find the Item.

Pick the row.

Print.

Work: Working Options: Manage Manage Options: Documents

Manage Documents: FormPackingSlipDetails

Use "Manage" Tab to retrieve the Form work.
Use "Table Search" Function: Find the Item "12/".

Pick the row.

Print.