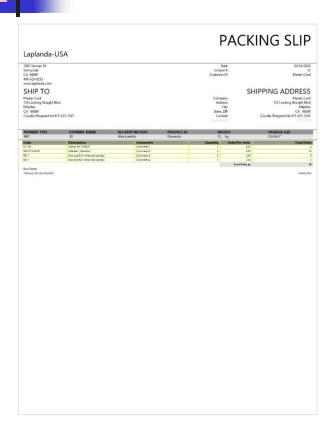

#### Print: PACKING SLIP

"PACKING SLIP" Form is printed as HTML in browser. This Form can be saved or printed using existed peripheral.